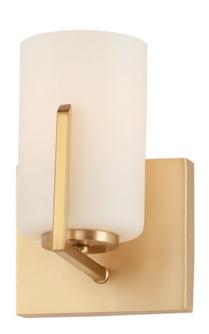

#### PRODUCT DESCRIPTION

Inspired by the Modernist architect Edward Dart, this collection features straight line frames finished in Satin Brass or Satin Nickel that support Satin White glass cylinders for a clean and modern look. The end of the frames turn up and end in an angle emphasizing a minimalist geometry popular in Modernist work.

# FINISHES OPTION

Satin Brass (SBR)
Satin Nickel (SN)

## GLASS

Satin White SW