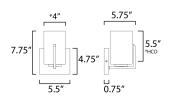

\*Height from center of outlet to the top of the fixture

#### **MEASUREMENTS**

DIMENSION : 5.5" W x 7.75" H x 5.75" Ext

MAX OAH : 5.5" W x 4.75" H

HANGING WEIGHT : 1.72 lb