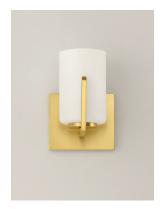

#### PRODUCT DESCRIPTION

Inspired by the Modernist architect Edward Dart, this collection features straight line frames finished in Satin Brass or Satin Nickel that support Satin White glass cylinders for a clean and modern look. The end of the frames turn up and end in an angle emphasizing a minimalist geometry popular in Modernist work.

# FINISHES OPTION

Satin Brass (SBR)
Satin Nickel (SN)

## GLASS

Satin White SW