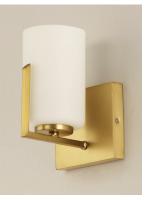

#### PRODUCT DESCRIPTION

Inspired by the Modernist architect Edward Dart, this collection features straight line frames finished in Satin Brass or Satin Nickel that support Satin White glass cylinders for a clean and modern look. The end of the frames turn up and end in an angle emphasizing a minimalist geometry popular in Modernist work.

# FINISHES OPTION

Satin Brass (SBR)
Satin Nickel (SN)

## GLASS

Satin White SW